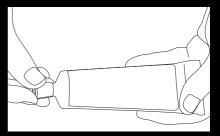

#### how to use:

- Prepare the area around your stoma, ensuring that the skin is clean and dry.
- 2. To open, unscrew the cap and puncture the foil with the reverse side of the cap.
- **3.** Gently squeeze the gel to fill dips and creases as required. Only a small amount of gel is needed. Using too much gel creates a mess and decreases the adhesiveness of the wafer.
- 4. There's no need to spread the gel or wait until it's dry. Simply apply your pouch as usual, placing the wafer directly onto the moist gel. The gel will solidify slowly, remaining soft until the creases and gaps in your skin have been filled.