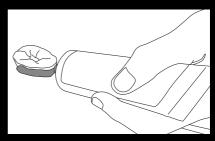

#### how to use:

- Prepare the area around your stoma, ensuring that the skin is clean and dry.
- 2. To open, unscrew the cap and puncture the foil with the reverse side of the cap.
- **3.** Gently squeeze the gel to fill dips and creases as required. Only a small amount of gel is needed. Using too much gel creates a mess and decreases the adhesiveness of the wafer.
- 4. There's no need to spread the gel or wait until it's dry. Simply apply your pouch as usual, placing the wafer directly onto the moist gel. The gel will solidify slowly, remaining soft until the creases and gaps in your skin have been filled.