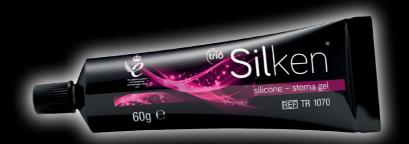

Silken® Silicone Ostomy Gel

### Silken® Silicone Ostomy Gel

### is available to purchase on our website at TrioOstomyCare.com

| Silken® Silicone Ostomy Gel |             |       |
|-----------------------------|-------------|-------|
| Item number                 | Qty         | HCPCS |
| TR1070                      | 1 tube, 60g | A4406 |