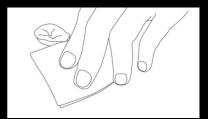

- Apply your pouch as usual. It's important to make sure the skin around your wafer is dry as the flange extender won't stick to wet skin.
- **2.** Remove the clear release liner, marked 1, from the flange extender.
- **3.** Position the flange extender securely on the skin and around the wafer.
- **4.** Remove the paper release liner, marked 2, and smooth it down.
- 5. You can do the same with a second extender. Flange extenders can be placed in different positions to get the best results.