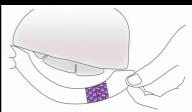

- Apply your pouch as usual. It's important to make sure the skin around your wafer is dry as the flange extender won't stick to wet skin.
- **2.** Remove the clear release liner, marked 1, from the flange extender.
- **3.** Position the flange extender securely on the skin and around the wafer.
- **4.** Remove the paper release liner, marked 2, and smooth it down.
- 5. You can do the same with a second extender. Flange extenders can be placed in different positions to get the best results.