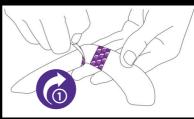

- Apply your pouch as usual. It's important to make sure the skin around your wafer is dry as the flange extender won't stick to wet skin.
- **2.** Remove the clear release liner, marked 1, from the flange extender.
- **3.** Position the flange extender securely on the skin and around the wafer.
- **4.** Remove the paper release liner, marked 2, and smooth it down.
- 5. You can do the same with a second extender. Flange extenders can be placed in different positions to get the best results.