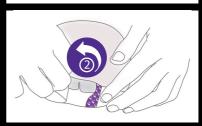

- Apply your pouch as usual. It's important to make sure the skin around your wafer is dry as the flange extender won't stick to wet skin.
- **2.** Remove the clear release liner, marked 1, from the flange extender.
- **3.** Position the flange extender securely on the skin and around the wafer.
- **4.** Remove the paper release liner, marked 2, and smooth it down.
- 5. You can do the same with a second extender. Flange extenders can be placed in different positions to get the best results.